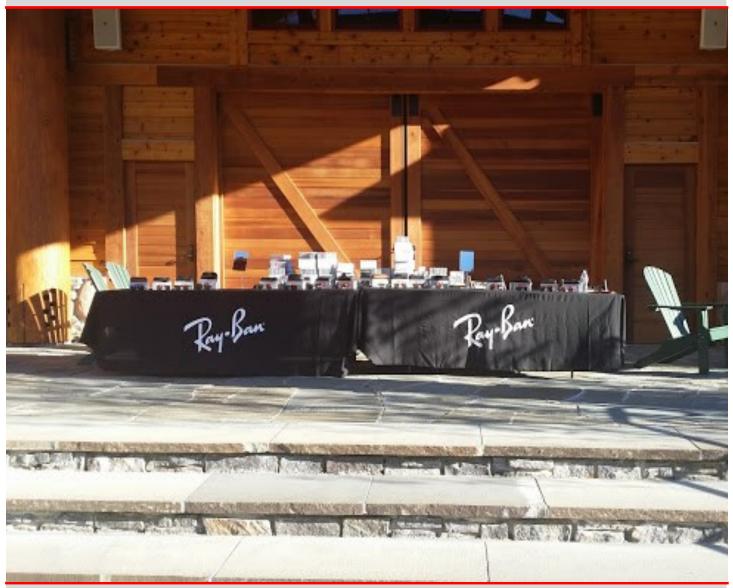

### Set-Up Example

Guests who attend your event will have up to nine different styles of Ray-Bans to try on and choose between. PremStar Incentives Inc. will provide branded Ray-Ban table-cloths, mirrors, displays, banners and signage to complete the event experience.